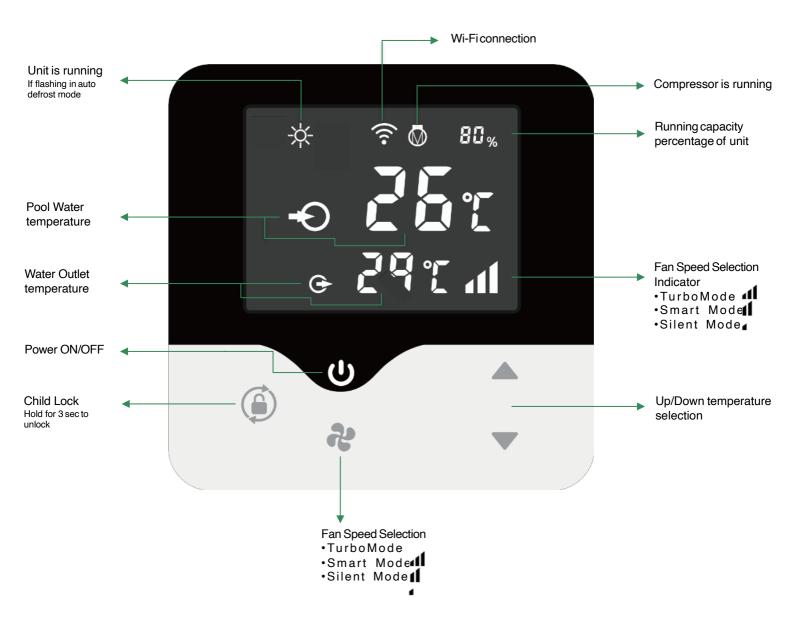

## AQUA SOLIS AQS17 - TurboSilence Inverter + LCD Wi-Fi Touch Screen Functions summary